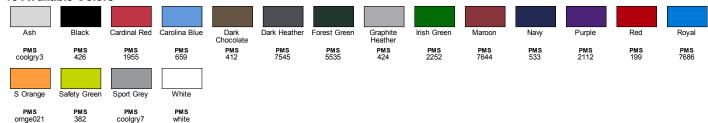

living in the communities we do business in

#### **Fabric**

- 8 oz., 50% USA cotton, 50% polyester
- Pill-resistant air jet yarn
- Made with 50% sustainably and fairly grown USA cotton

#### **Sizes**

■ S - 5XL





SIDE VIE



## **Product Specifications**

| •                |       |       |       |       |       |       |       |       |
|------------------|-------|-------|-------|-------|-------|-------|-------|-------|
|                  | S     | М     | L     | XL    | 2XL   | 3XL   | 4XL   | 5XL   |
| BODY WIDTH       | 19.25 | 21.25 | 23.25 | 25.25 | 27.25 | 29.25 | 31.25 | 32.25 |
| FULL BODY LENGTH | 26    | 27    | 28    | 29    | 30    | 31    | 32    | 33    |
| SLEEVE LENGTH    | 33    | 34    | 35    | 36    | 37    | 38    | 39    | 40    |

#### 18 Available Colors