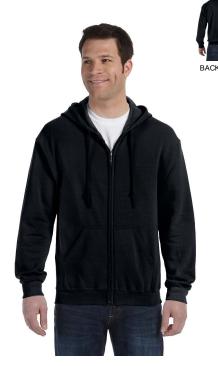

### Gildan Adult Heavy Blend™ 8 oz., 50/50 Full-Zip Hooded Sweatshirt

#### **Features**

- Pill-resistant air jet yarn
- Unlined hood
- Set-in sleeves
- Pouch pockets; hood with matching drawstring; YKK metal zipper
- 1x1 ribbed cuffs and waistband with spandex; double-needle stitching throughout
- Safety Orange is compliant with ANSI - ISEA 107 High-visibility Standards
- Gildan's manufacturing process utilizes 45% renewable energy
- Gildan's Community Investment Program supports education, the environment, humanitarian aid and active living in the communities we do business in

#### **Fabric**

- 8 oz., 50% USA cotton, 50% polyester
- Pill-resistant air jet yarn
- Made with 50% sustainably and fairly grown USA cotton