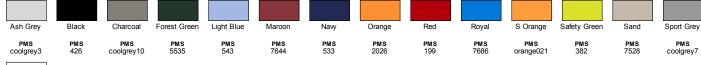

we do business in

#### **Fabric**

- 6 oz., 100% USA cotton
- Ash Grey is 99% cotton, 1% poly;
  Sport Grey is 90% cotton, 10% poly
- Safety Green & Safety Orange are 50% cotton, 50% polyester;
- Made with sustainably and fairly grown USA cotton

#### **Sizes**

■ S - 5XL





### **Product Specifications**

|                  | S     | М  | L    | XL | 2XL  | 3XL   | 4XL   | 5XL   |
|------------------|-------|----|------|----|------|-------|-------|-------|
| BODY LENGTH      | 28    | 29 | 30   | 31 | 32   | 33    | 34    | 35    |
| BODY WIDTH       | 18    | 20 | 22   | 24 | 26   | 28    | 30    | 32    |
| FULL BODY LENGTH | 28    | 29 | 30   | 31 | 32   | 33    | 34    | 35    |
| SLEEVE LENGTH    | 15.62 | 17 | 18.5 | 20 | 21.5 | 22.87 | 24.25 | 25.37 |

#### 15 Available Colors





PMS